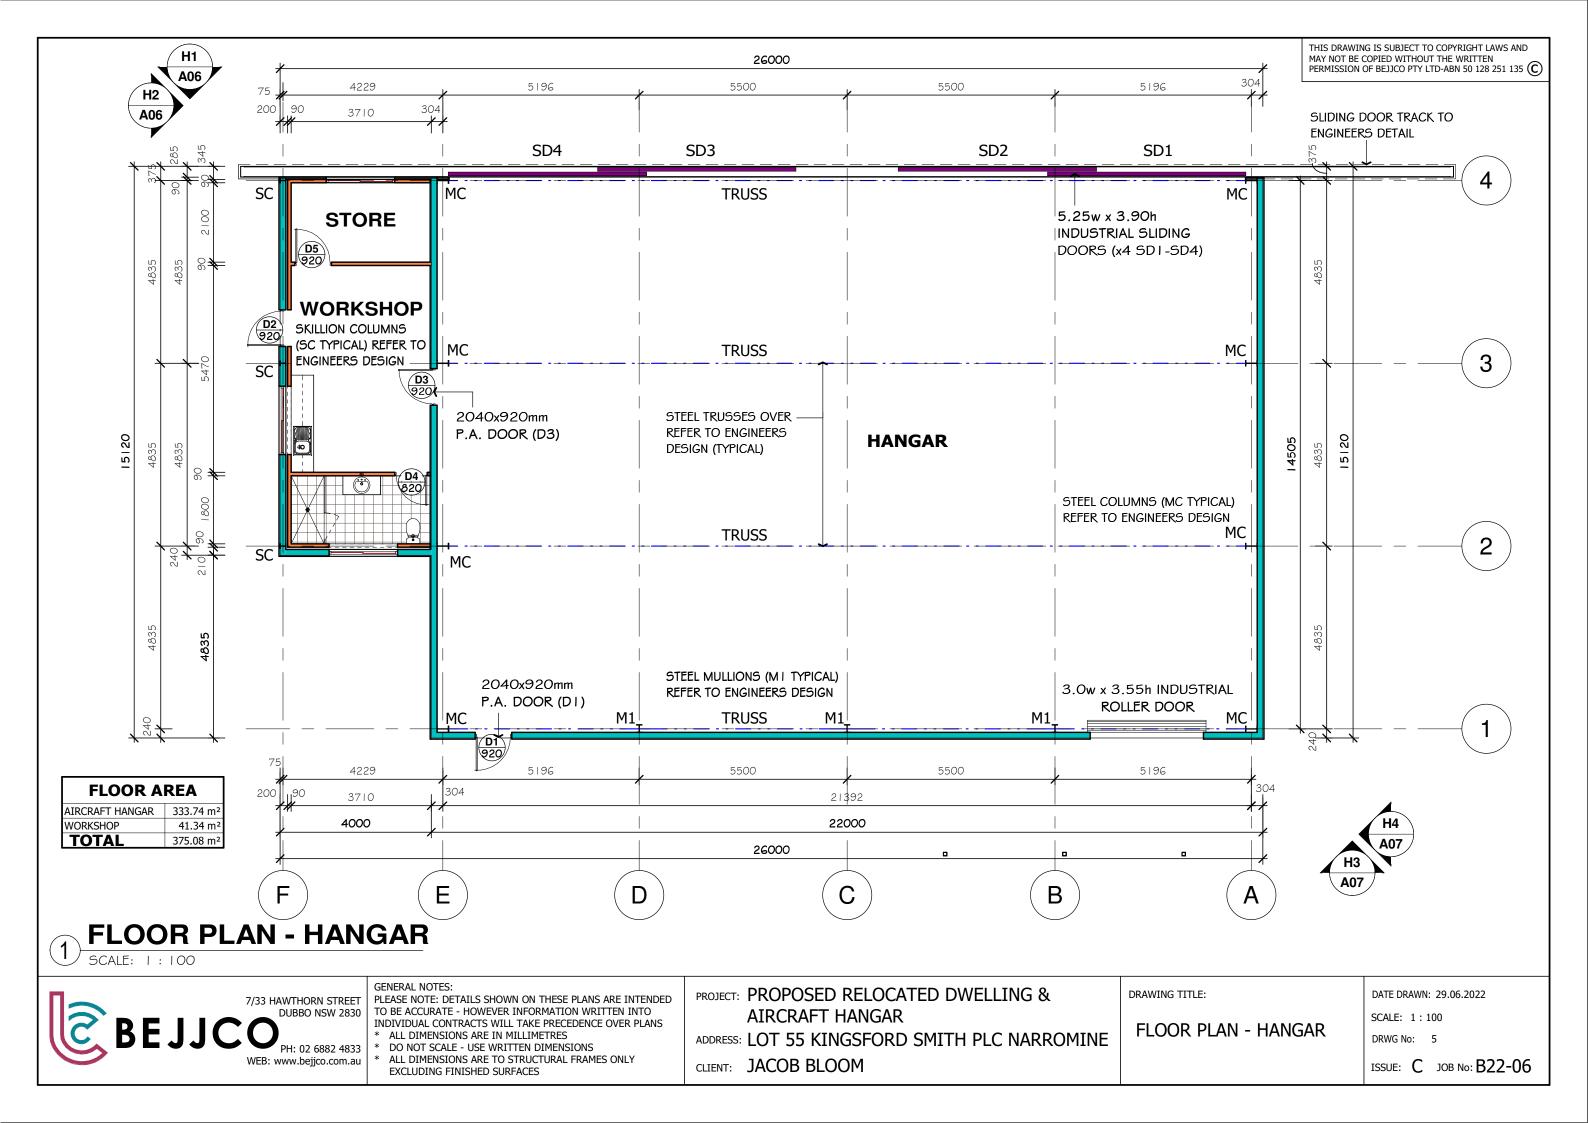

## **FLOOR PLAN - DWELLING/CARPORT** (1)

SCALE: 1 : 100

| E1  |  |
|-----|--|
| A04 |  |

| FLOOR AREAS |                       |  |
|-------------|-----------------------|--|
| CARPORT     | 39.65 m²              |  |
| DWELLING    | 144.00 m²             |  |
| VERANDAH    | 92.02 m <sup>2</sup>  |  |
| TOTAL       | 275.67 m <sup>2</sup> |  |

DATE DRAWN: 29.06.2022

SCALE: 1:100

DRWG No: 3

FLOOR PLAN - DWELLING

ISSUE: C JOB No: B22-06

| E:<br>RT ELEVATIONS | DATE DRAWN: 29.06.2022<br>SCALE: 1 : 100<br>DRWG No: 4<br>ISSUE: C JOB No: B22-06 |
|---------------------|-----------------------------------------------------------------------------------|