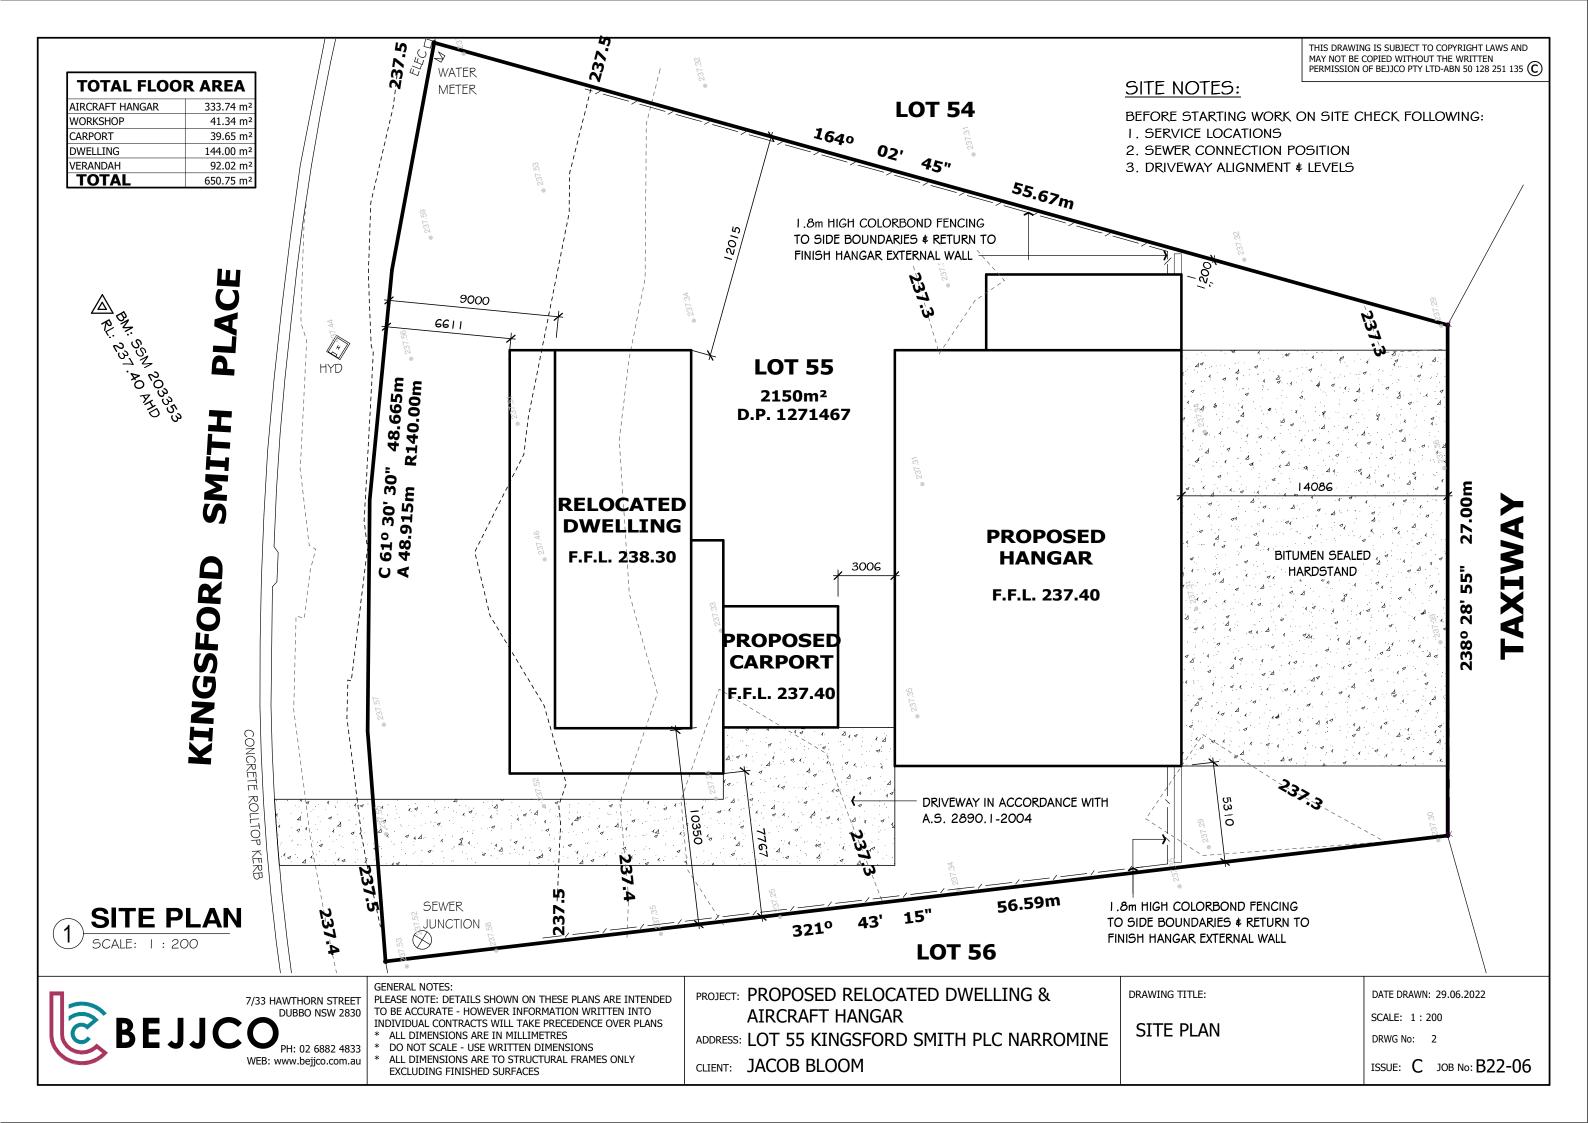

GENERAL NOTES:

7/33 HAWTHORN STREET DUBBO NSW 2830 PLEASE NOTE: DETAILS SHOWN ON THESE PLANS ARE INTENDED TO BE ACCURATE - HOWEVER INFORMATION WRITTEN INTO INDIVIDUAL CONTRACTS WILL TAKE PRECEDENCE OVER PLANS \* ALL DIMENSIONS ARE IN MILLIMETRES PH: 02 6882 4833 \* DO NOT SCALE - USE WRITTEN DIMENSIONS WEB: www.bejjco.com.au \* ALL DIMENSIONS ARE TO STRUCTURAL FRAMES ONLY EXCLUDING FINISHED SURFACES