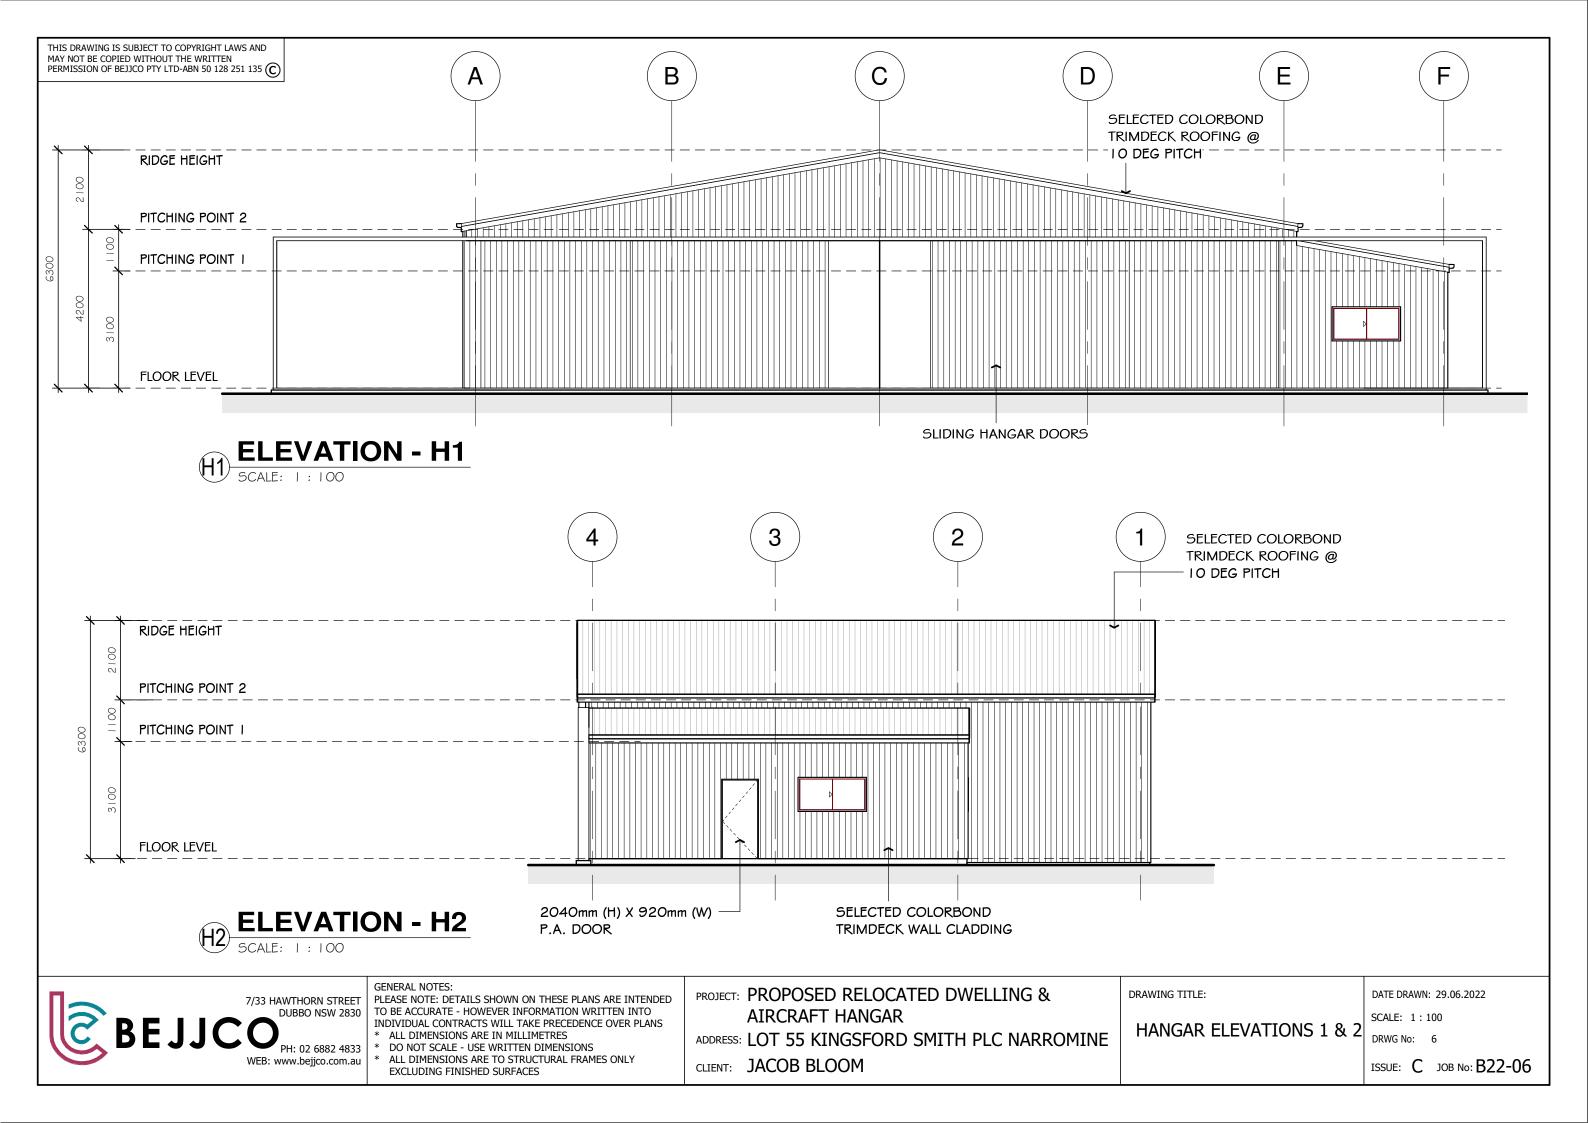

DATE DRAWN: 29.06.2022

SCALE: 1:100

DRWG No: 3

FLOOR PLAN - DWELLING

ISSUE: C JOB No: B22-06

| E:<br>RT ELEVATIONS | DATE DRAWN: 29.06.2022<br>SCALE: 1 : 100<br>DRWG No: 4<br>ISSUE: C JOB No: B22-06 |
|---------------------|-----------------------------------------------------------------------------------|