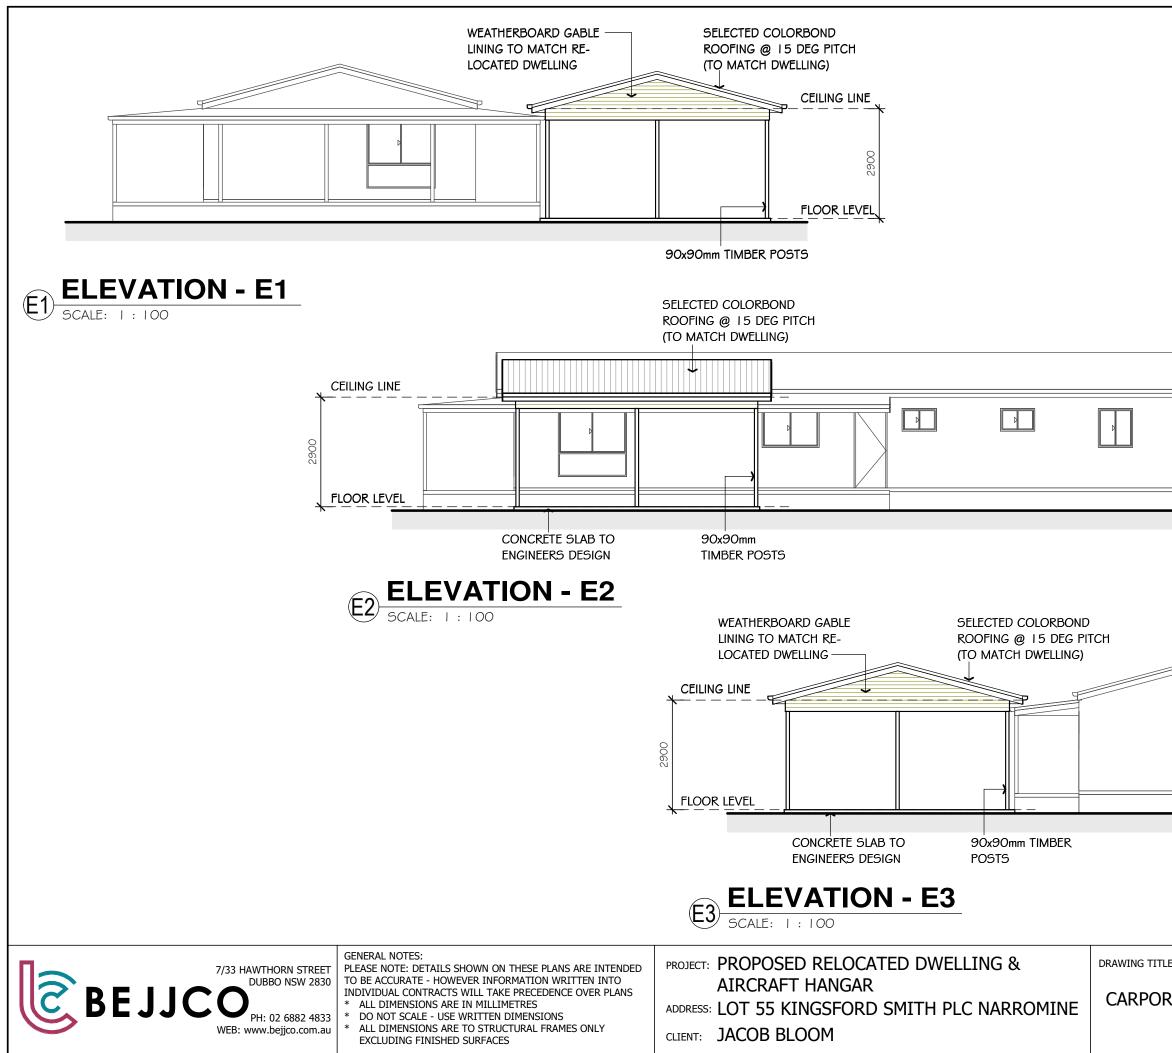

## **FLOOR PLAN - DWELLING/CARPORT** (1)

SCALE: 1 : 100

| E1  |  |
|-----|--|
| A04 |  |

| FLOOR AREAS |                       |  |
|-------------|-----------------------|--|
| CARPORT     | 39.65 m²              |  |
| DWELLING    | 144.00 m²             |  |
| VERANDAH    | 92.02 m <sup>2</sup>  |  |
| TOTAL       | 275.67 m <sup>2</sup> |  |

DATE DRAWN: 29.06.2022

SCALE: 1:100

DRWG No: 3

FLOOR PLAN - DWELLING

ISSUE: C JOB No: B22-06

| E:<br>RT ELEVATIONS | DATE DRAWN: 29.06.2022<br>SCALE: 1 : 100<br>DRWG No: 4<br>ISSUE: C JOB No: B22-06 |
|---------------------|-----------------------------------------------------------------------------------|