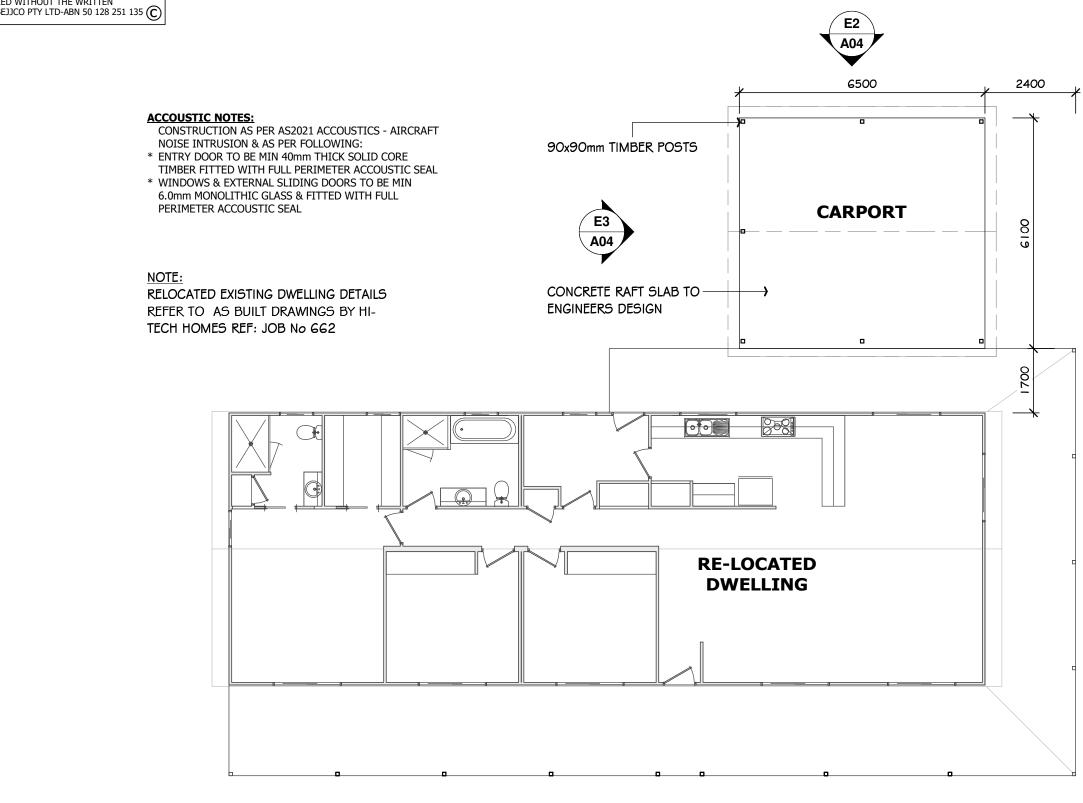

## **FLOOR PLAN - DWELLING/CARPORT** (1)

SCALE: 1 : 100

| E1  |  |
|-----|--|
| A04 |  |

| FLOOR AREAS |                       |  |
|-------------|-----------------------|--|
| CARPORT     | 39.65 m²              |  |
| DWELLING    | 144.00 m²             |  |
| VERANDAH    | 92.02 m <sup>2</sup>  |  |
| TOTAL       | 275.67 m <sup>2</sup> |  |

DATE DRAWN: 29.06.2022

SCALE: 1:100

DRWG No: 3

FLOOR PLAN - DWELLING

ISSUE: C JOB No: B22-06

| E:<br>RT ELEVATIONS | DATE DRAWN: 29.06.2022<br>SCALE: 1 : 100<br>DRWG No: 4<br>ISSUE: C JOB No: B22-06 |
|---------------------|-----------------------------------------------------------------------------------|