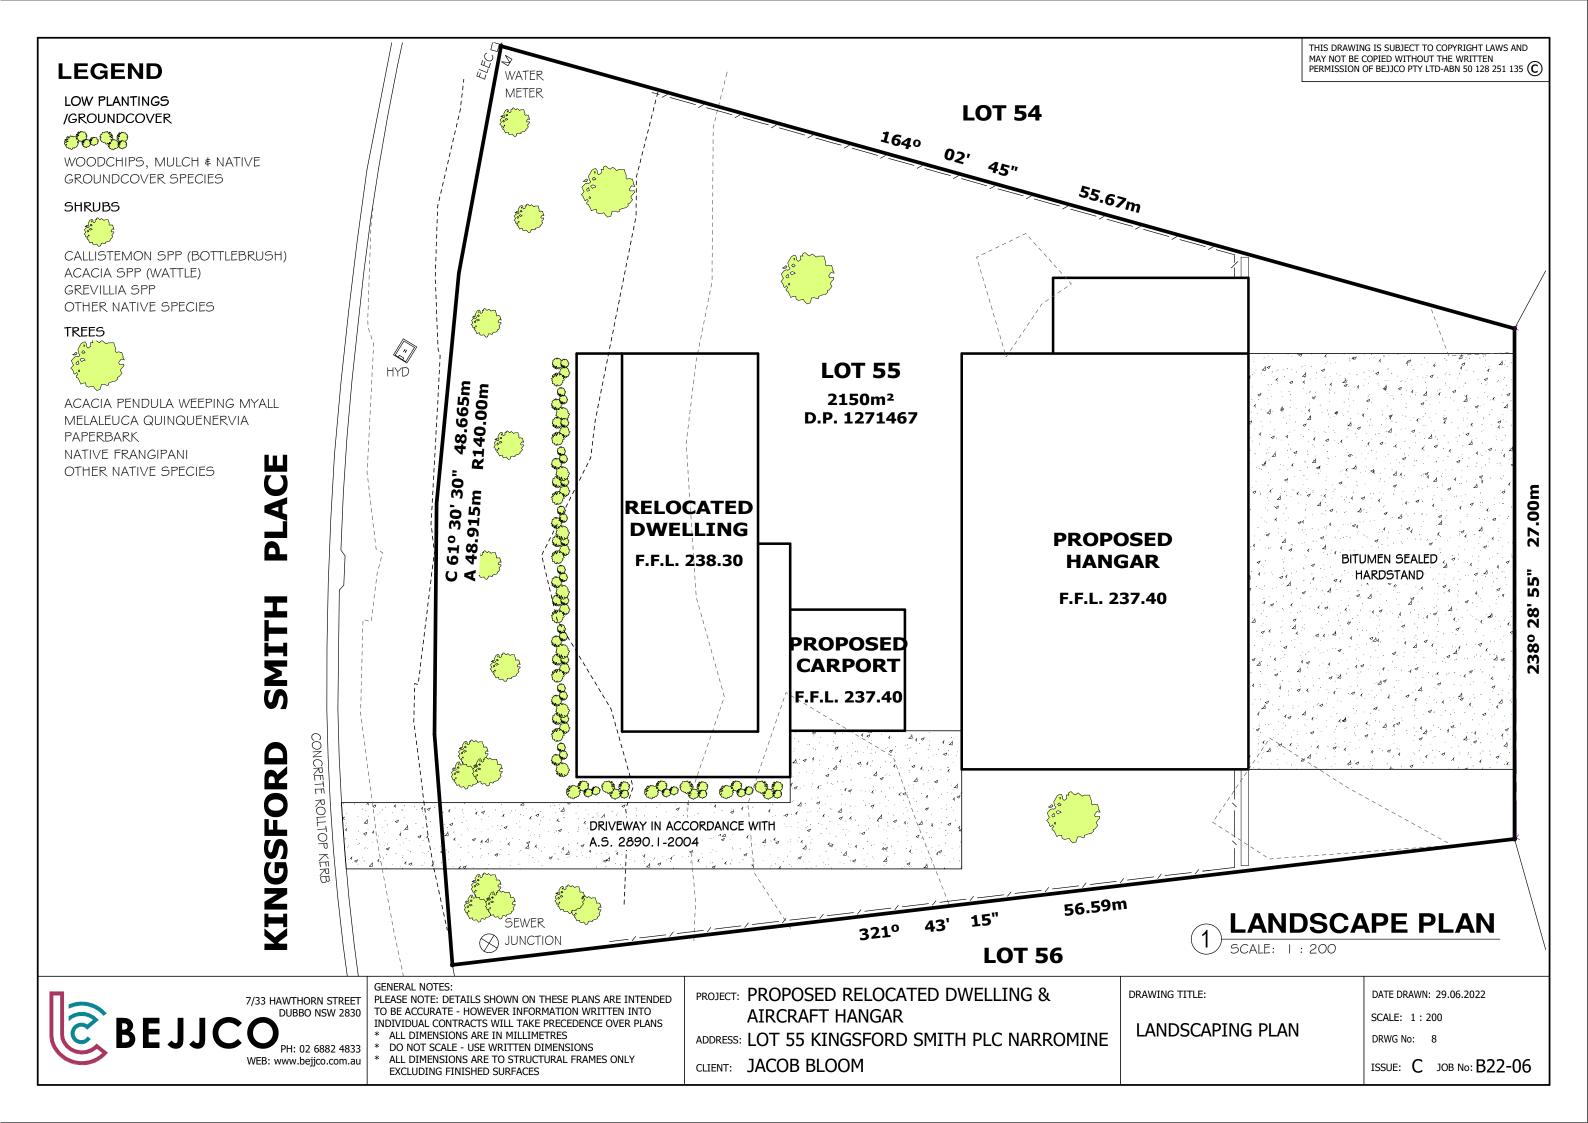

| SHEET | LIST |
|-------|------|
|-------|------|

| 1 | COVER                   |
|---|-------------------------|
| 2 | SITE PLAN               |
| 3 | FLOOR PLAN - DWELLING   |
| 4 | CARPORT ELEVATIONS      |
| 5 | FLOOR PLAN - HANGAR     |
| 6 | HANGAR ELEVATIONS 1 & 2 |
| 7 | HANGAR ELEVATIONS 3 & 4 |
| 8 | LANDSCAPING PLAN        |