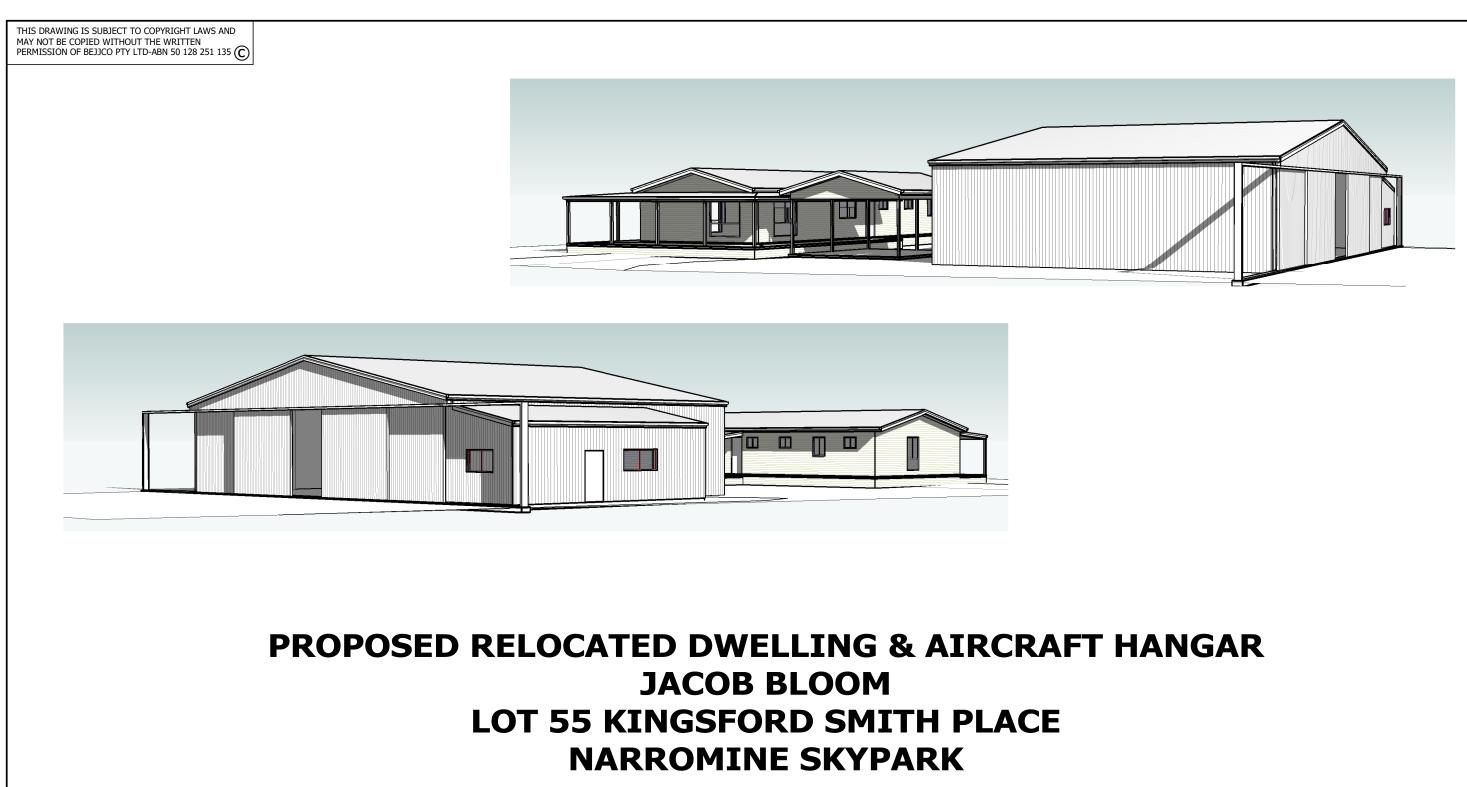

PROJECT: PROPOSED RELOCATED DWELLING & DRAWING TITLE AIRCRAFT HANGAR COVER ADDRESS: LOT 55 KINGSFORD SMITH PLC NARROMINE CLIENT: JACOB BLOOM

| E: | DATE DRAWN: 29.06.2022  |  |
|----|-------------------------|--|
|    | SCALE:                  |  |
|    | DRWG No: 1              |  |
|    | ISSUE: C JOB No: B22-06 |  |